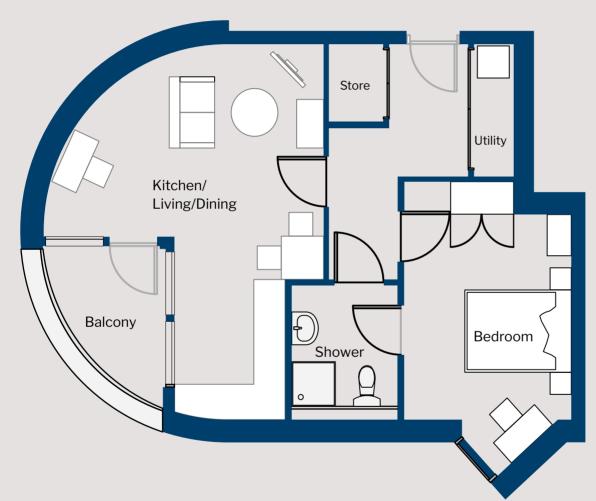

.
- Television and Sky Plus point, internet/wifi and telephone.
- A modern kitchen with oven and hob with hood.
- Plumbing for washing machine.
- Walk-in shower room.

- · Balconies to most apartments.
- Underfloor heating with individual heating controls throughout.
- 'Tunstall' door and call assistance system.
- The option to be adapted with living aids, such as grab rails or shower seats, if you need them.

## **COMMUNAL AREAS**

- Attractive reception and foyer.
- Communal dining.
- Stylish licensed bar.
- · Luxurious lounge.
- Stunning floating garden.
- · Underfloor heating throughout.
- Modern laundry room.

- · Assisted bathing suite.
- Mobility buggy charging and store room.
- · Wifi in all communal areas.
- Two lifts to all floors.
- Hearing induction loop.







# FLOOR PLANS



Layout A - all flats come unfurnished







# **A**LBERT **E**MBANKMENT

Bankhouse is located on Albert Embankment, overlooking the River Thames and Westminster, giving breathtaking views of London.

Centrally located, there are numerous parks, shops, restaurants and good transport links all within walking distance. Bankhouse also has world-famous art and culture on its doorstep with Imperial War Museum, Tate Britain and Palace of Westminster all just a 15-minute walk away.

Bankhouse was designed by the internationally acclaimed architects, Foster + Partners and boasts beautiful interiors, a stunning floating garden, views over London and a vibrant community in the heart of London.



## CORE SERVICES







#### **Services include:**

- · on-site management team
- support staff on-sit