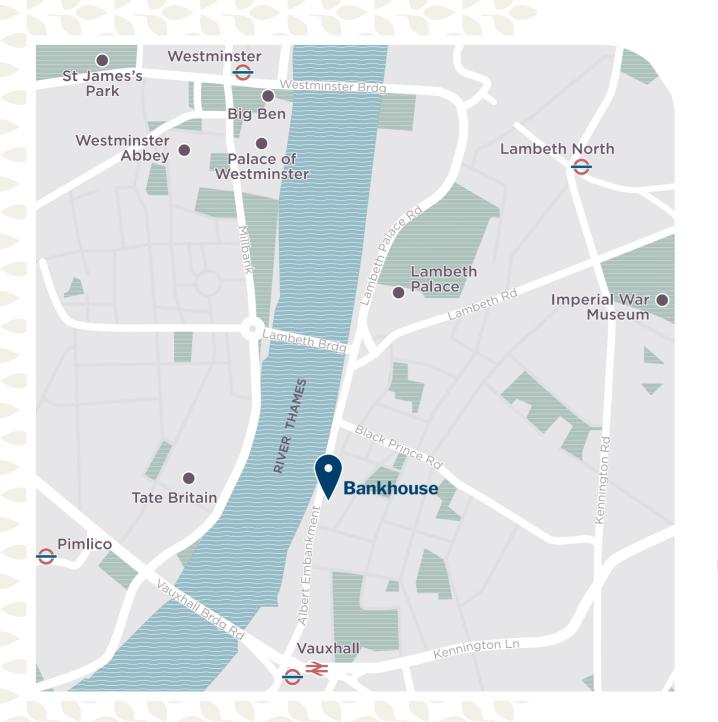

# **A**LBERT **E**MBANKMENT

Bankhouse is located on Albert Embankment, overlooking the River Thames and Westminster, giving breathtaking views of London.

Centrally located, there are numerous parks, shops, restaurants and good transport links all within walking distance. Bankhouse also has world-famous art and culture on its doorstep with Imperial War Museum, Tate Britain and Palace of Westminster all just a 15-minute walk away.