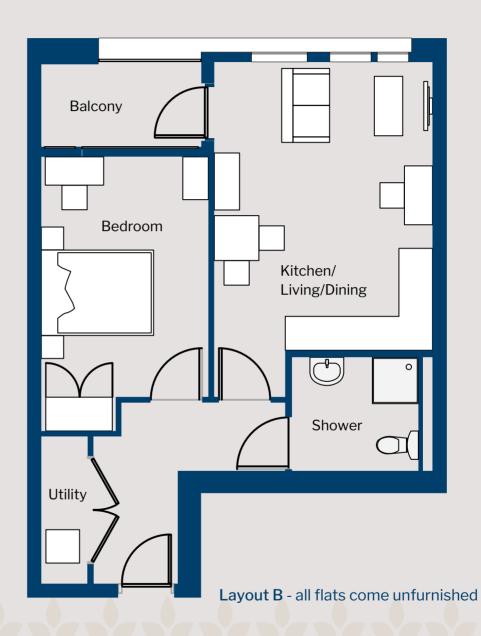

# FLOOR PLANS

Layout A - all flats come unfurnished

## **APARTMENTS**

- · One-or two-bedroom apartments.
- A spacious lounge area.
- Television and Sky Plus point, internet/wifi and telephone.
- A modern kitchen with oven and hob with hood.
- Plumbing for washing machine.
- Walk-in shower room.

- · Balconies to most apartments.
- Underfloor heating with individual heating controls throughout.
- 'Tunstall' door and call assistance system.
- The option to be adapted with living aids, such as grab rails or shower seats, if you need them.