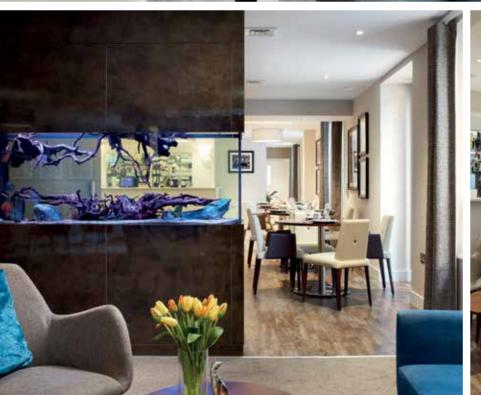

## **COMMUNAL AREAS**

- Attractive reception and foyer.
- Communal dining.
- Stylish licensed bar.
- · Luxurious lounge.
- Stunning floating garden.
- · Underfloor heating throughout.
- Modern laundry room.

- · Assisted bathing suite.
- Mobility buggy charging and store room.
- · Wifi in all communal areas.
- Two lifts to all floors.
- Hearing induction loop.