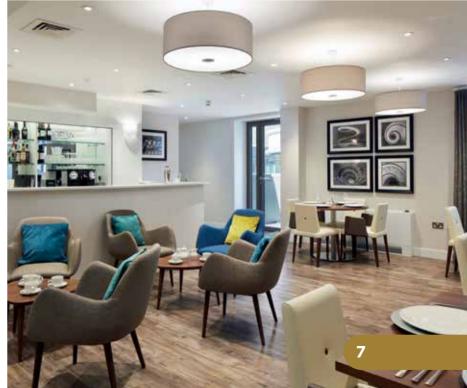

## **COMMUNAL AREAS**

- Attractive reception and foyer.
- Communal dining.
- Stylish licensed bar.
- · Luxurious lounge.
- Stunning floating garden.
- · Underfloor heating throughout.
- Modern laundry room.