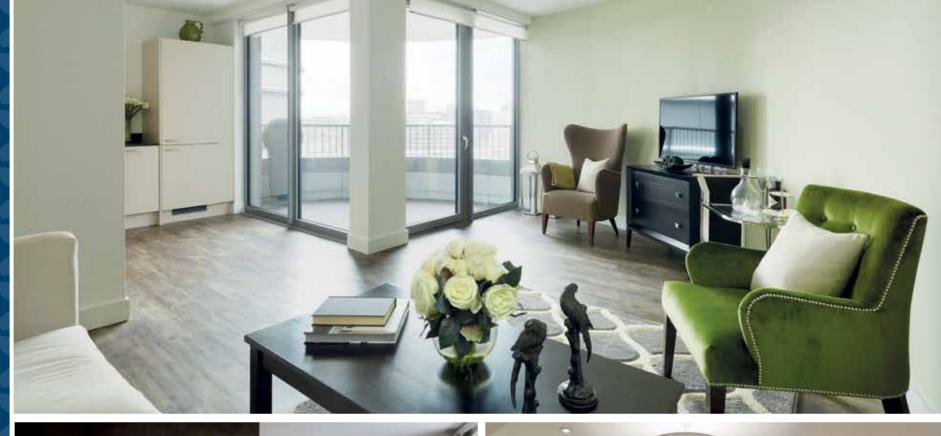

## **APARTMENTS**

- · One-or two-bedroom apartments.
- A spacious lounge area.
- Television and Sky Plus point, internet/wifi and telephone.
- A modern kitchen with oven and hob with hood.
- Plumbing for washing machine.
- Walk-in shower room.

- · Balconies to most apartments.
- Underfloor heating with individual heating controls throughout.
- 'Tunstall' door and call assistance system.
- The option to be adapted with living aids, such as grab rails or shower seats, if you need them.

## **COMMUNAL AREAS**

- Attractive reception and foyer.
- Communal dining.
- Stylish licensed bar.
- · Luxurious lounge.
- Stunning floating garden.
- · Underfloor heating throughout.
- Modern laundry room.