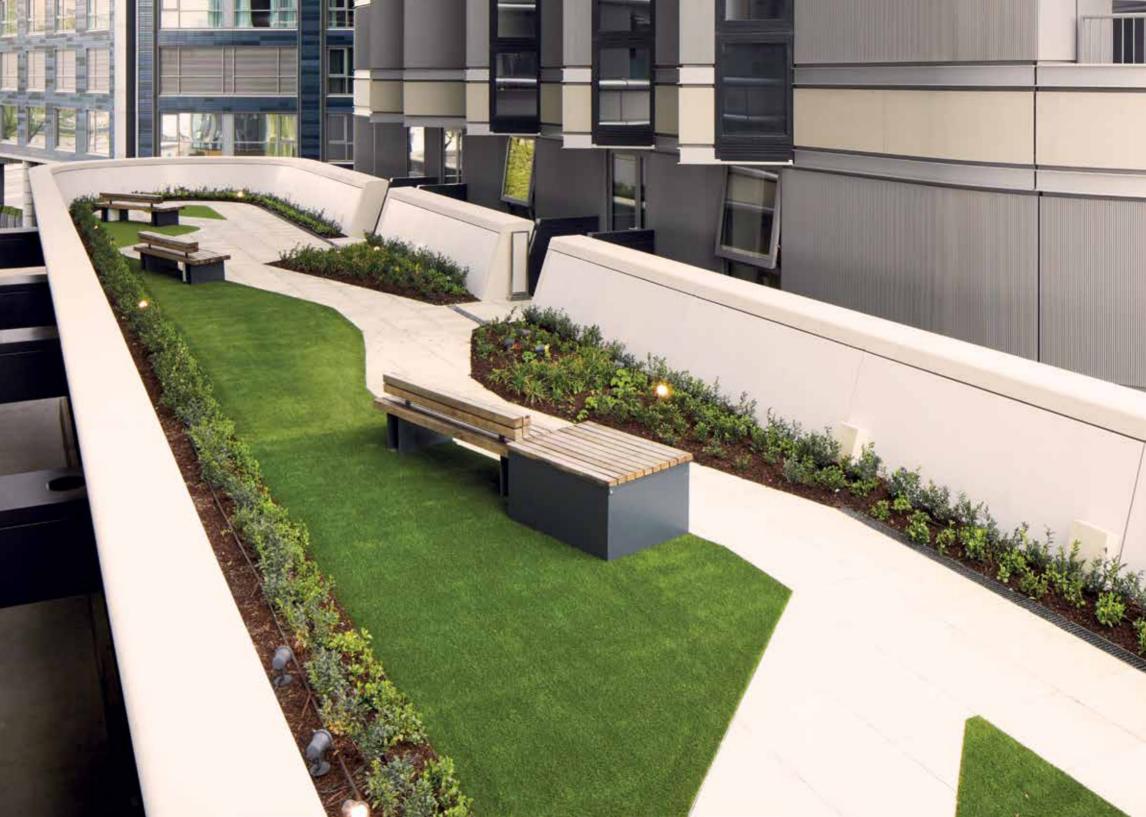

## **COMMUNAL AREAS**

- Attractive reception and foyer.
- Communal dining.
- Stylish licensed bar.
- · Luxurious lounge.
- Stunning floating garden.
- · Underfloor heating throughout.
- Modern laundry room.

Bankhouse was designed by the internationally acclaimed architects, Foster + Partners and boasts beautiful interiors, a stunning floating garden, views over London and a vibrant community in the heart of London.