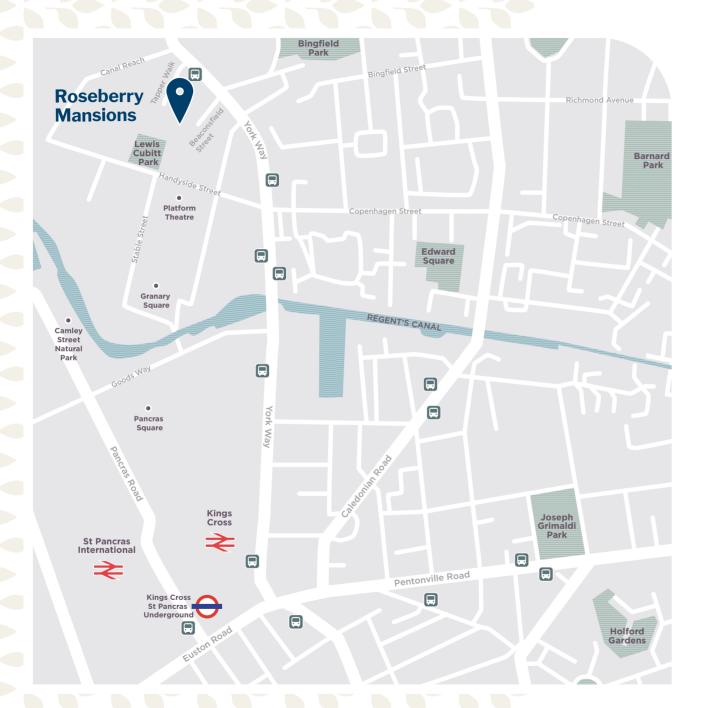

## LOCAL AREA

Roseberry Mansions is part of the exciting regeneration of King's Cross. The area is a vibrant mix of new streets, commercial and cultural centres with a range of shops, cafes, restaurants, supermarkets, and pedestrian areas are all easily accessible.

Located close by is Granary Square with water fountains, the new Coal Drops Yard retail area and Regent's Canal tow path where you can sit and watch the world go by.

There are great transport links with St Pancras International and King's Cross stations nearby, and the area is well served by buses.

### **Roseberry Mansions**

1 Tapper Walk London N1C 4AQ